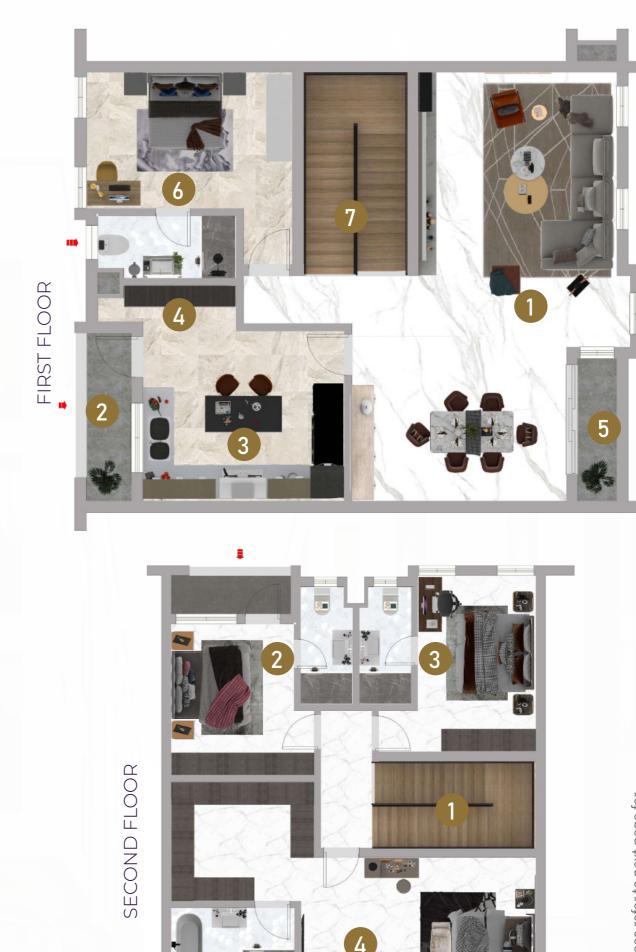

# Terrace Apartments

The 5 Bedroom Apartment encompasses 3 floors: The ground floor with a total area of 45 sqm, the first floor with a total area of 110sqm and the second floor which have a total of 92 sqm.

### FIRST FLOOR

- 1. LIVING ROOM + DINING 52SQM
- 2. TERRACE 3SQM
- 3. KITCHEN 22SQM
- 4. PANTRY 3SQM
- 5. TERRACE 1SQM
- 6. BEDROOM 1

  ROOM + WARDROBE 15SQM

  WC/BATH 3SQM
- 7. STAIRHALL 10SQM

## SECOND FLOOR

- 1. LOBBY 5SQM
- 2. BEDROOM 2

ROOM + WARDROBE -- 17SQM

WC/BATH - 3SQM

TERRACE - 4SQM

- 3. BEDROOM 3
  - ROOM + WARDROBE 15SQM

WC/BATH - 3SQM

4. MASTER BEDROOM

ROOM - 28SQM

WALK IN CLOSET - 10SQM

WC/BATH - 8SQM

TERRACE - 3SQM