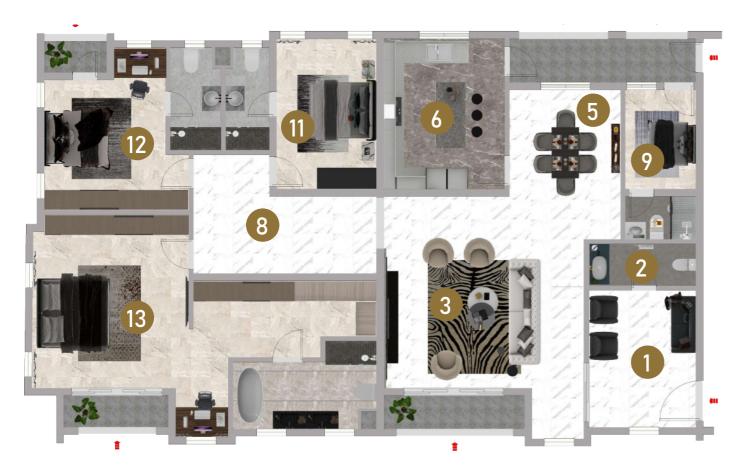

# 3 BEDROOM Flats/Apartments

The 3 Bedroom flat sits on the third floor having a total area of 210 square meters.

THIRD FLOOR

Please refer to next page for description of labels

#### THIRD FLOOR

- 1. ANTEROOM 13SQM
- 2. VISITOR'S TOILET 4SQM
- 3. LIVING ROOM 38SQM
- 4. TERRACE 4SQM
- 5. DINING 10SQM
- 6. KITCHEN 16SQM
- 7. TERRACE 7SQM
- 8. LOBBY
- 9. BQ
  ROOM + WARDROBE 6SQM
  WC/BATH 3SQM
- 10. LOBBY 17SQM
- 11. BEDROOM 1

  ROOM + WARDROBE 13SQM

  WC/BATH 3SQM
- 12. BEDROOM 2

  ROOM + WARDROBE 17SQM

  WC/BATH 3SQM

  TERRACE 4SQM
- 13. MASTER BEDROOM

  ROOM 28SQM

  TERRACE 3SQM

  WALK IN CLOSET 10SQM

  WC/BATH 8SQM