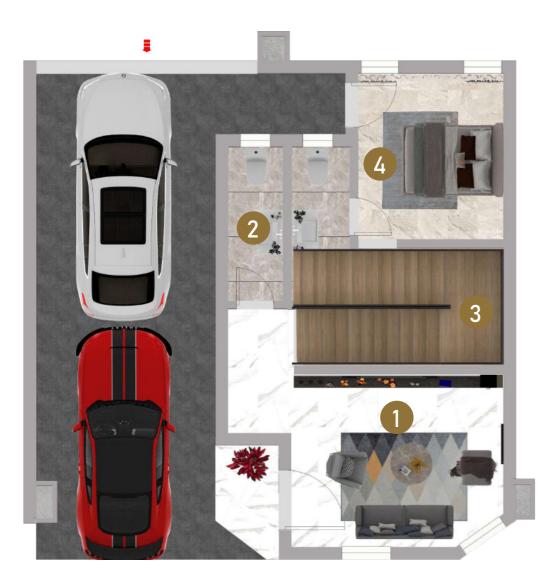

# Terrace Apartments

The 5 Bedroom Apartment encompasses 3 floors: The ground floor with a total area of 45 sqm, the first floor with a total area of 110sqm and the second floor which have a total of 92 sqm.

**GROUND FLOOR** 

Please refer to page 22 for description of labels

Please refer to next page for description of labels

## **GROUND FLOOR**

- 1. ENTRANCE LOUNGE 21SQM
- 2. VISITOR'S TOILET 3SQM
- 3. STAIRHALL 5SQM
- 4. VISITOR'S BEDROOM

  ROOM + WARDROBE 13SQM

  WC/BATH 3SQM