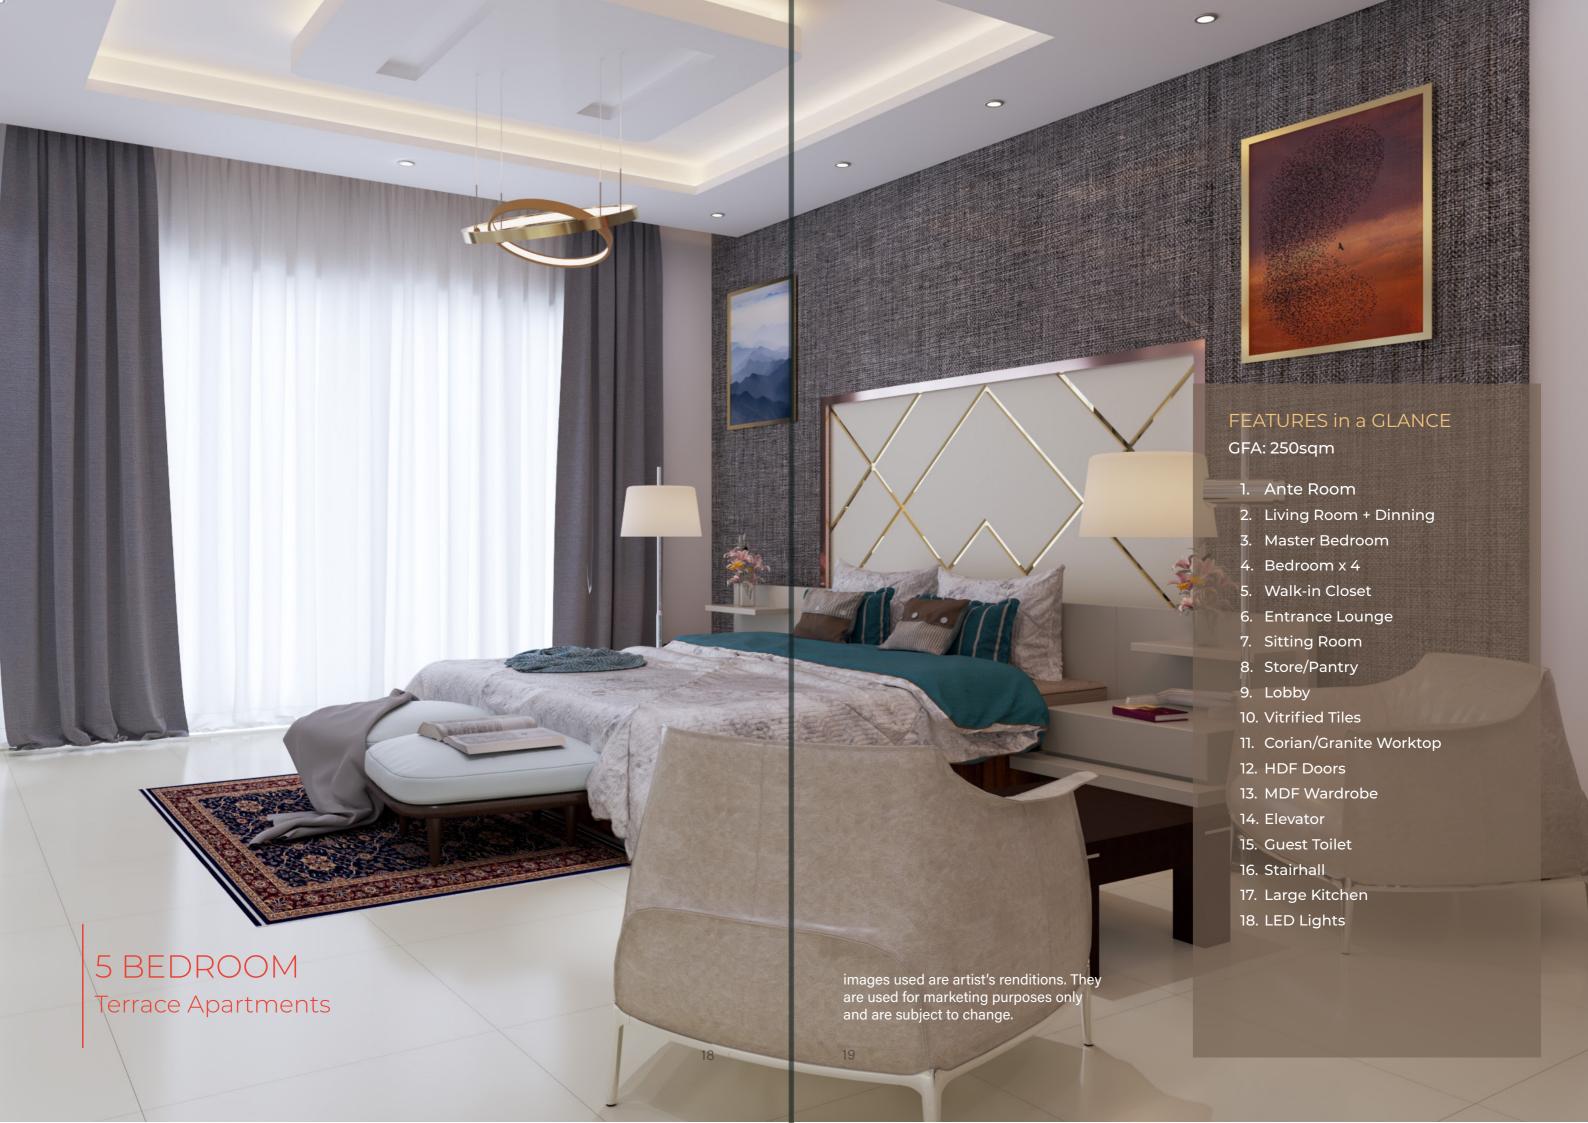

# 5 BEDROOM

# Terrace Apartments

The 5 Bedroom Apartment encompasses 3 floors: The ground floor with a total area of 45 sqm, the first floor with a total area of 110sqm and the second floor which have a total of 92 sqm.

## DETAILED FEATURES OF 5 BEDROOM TERRACE APARTMENT

## **GROUND FLOOR**

- 1. ENTRANCE LOUNGE 21SQM
- 2. VISITOR'S TOILET 3SQM
- 3. STAIRHALL 5SQM
- 4. VISITOR'S BEDROOM

  ROOM + WARDROBE 13SQM

  WC/BATH 3SQM

### FIRST FLOOR

- 1. LIVING ROOM + DINING 52SQM
- 2. TERRACE 3SQM
- 3. KITCHEN 22SQM
- 4. PANTRY 3SQM
- 5. TERRACE 1SQM
- 6. BEDROOM 1

  ROOM + WARDROBE 15SQM

  WC/BATH 3SQM
- 7. STAIRHALL 10SQM

## SECOND FLOOR

- 1. LOBBY 5SQM
- 2. BEDROOM 2

ROOM + WARDROBE -- 17SQM

WC/BATH - 3SQM

TERRACE - 4SQM

- 3. BEDROOM 3
  - ROOM + WARDROBE 15SQM

WC/BATH - 3SQM

4. MASTER BEDROOM

ROOM - 28SQM

WALK IN CLOSET - 10SQM

WC/BATH - 8SQM

TERRACE - 3SQM