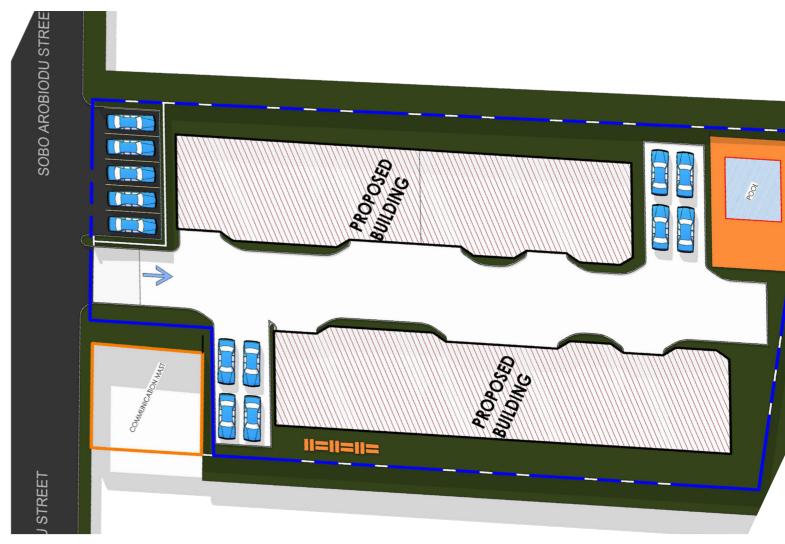

# LION HEART

of 12 homes comprising of 8 units of 5 bedroom terrace apartments and 6 units of 3 bedroom flats. The residence comprise of 2 wings of buildings having the same architecture and layout. Each wing contains equal number of units of terrace apartments and flats, with each unit having its own service quarters.

# **AVAILABLE UNITS**

LION HEART Residences is a residential community comprising of terrace apartments and flats. Each unit comes with service quarters. Available units are:

8 units of 5 bedroom terrace apartments

5 units of 3 bedroom apartments

All residential units to be delivered fully finished with the exception of appliances.