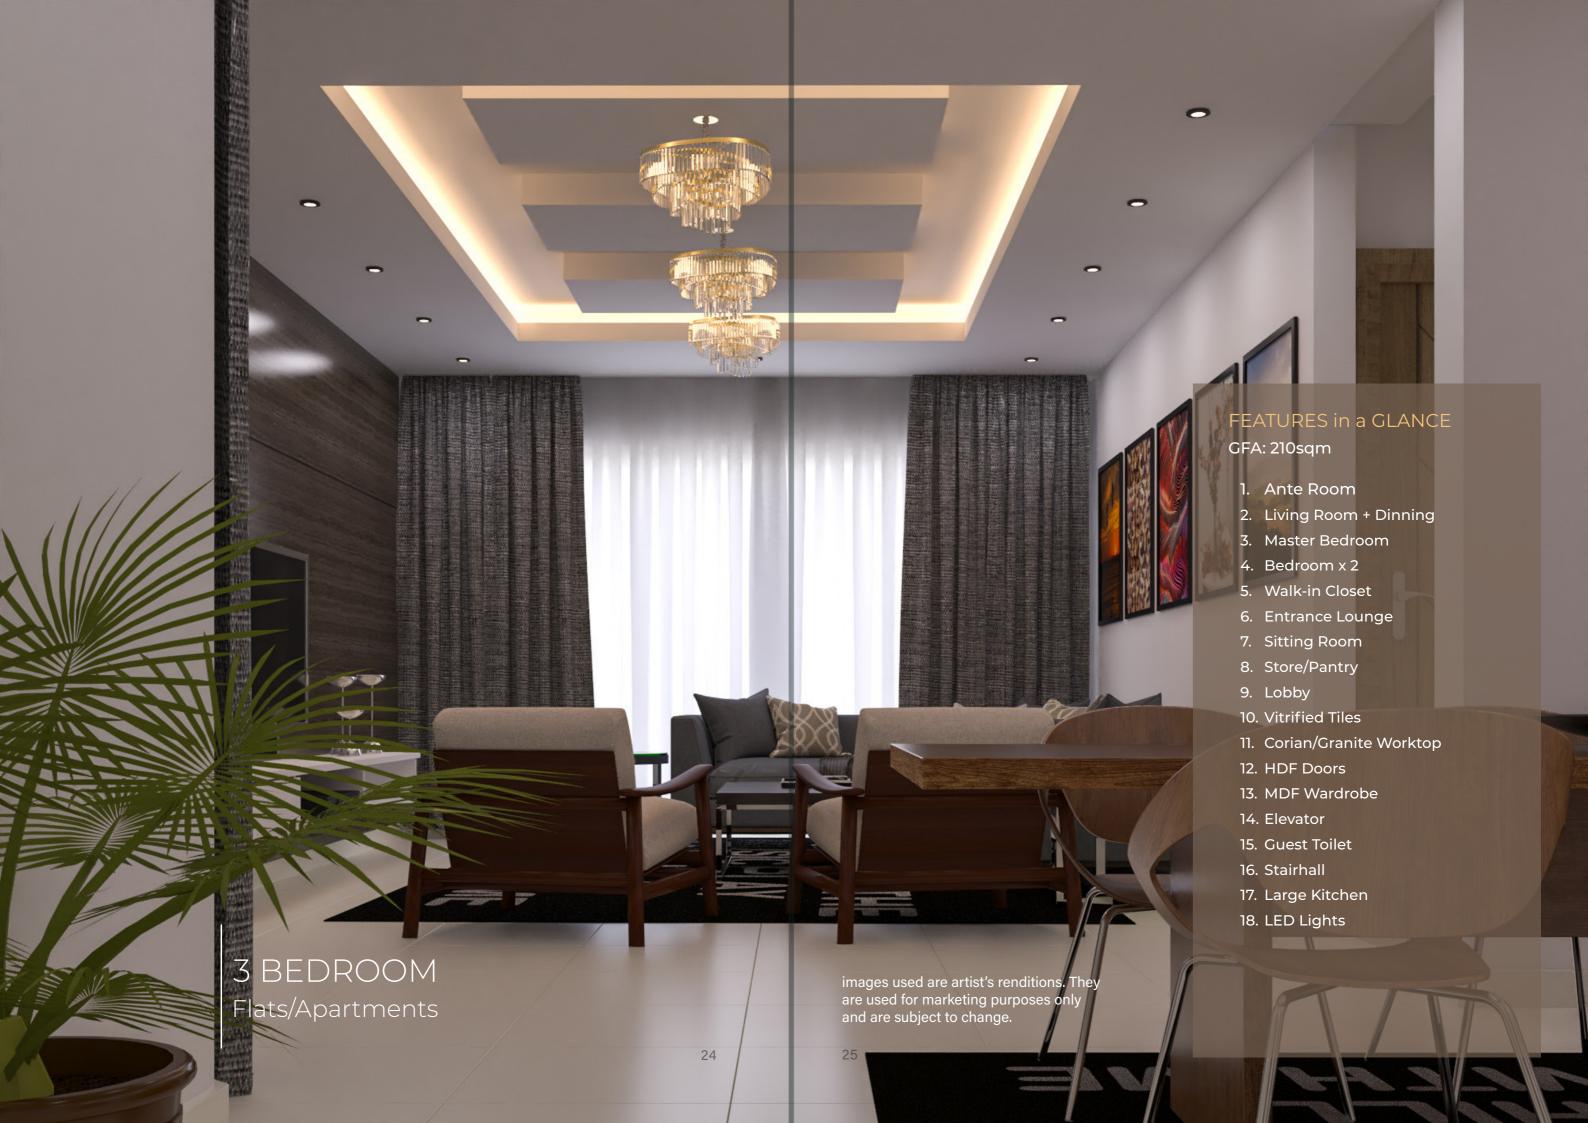

# 3 BEDROOM Flats/Apartments

The 3 Bedroom flat sits on the third floor having a total area of 210 square meters.

THIRD FLOOR

Please refer to next page for description of labels

#### THIRD FLOOR

- 1. ANTEROOM 13SQM
- 2. VISITOR'S TOILET 4SQM
- 3. LIVING ROOM 38SQM
- 4. TERRACE 4SQM
- 5. DINING 10SQM
- 6. KITCHEN 16SQM
- 7. TERRACE 7SQM
- 8. LOBBY
- 9. BQ
  ROOM + WARDROBE 6SQM
  WC/BATH 3SQM
- 10. LOBBY 17SQM
- 11. BEDROOM 1

  ROOM + WARDROBE 13SQM

  WC/BATH 3SQM
- 12. BEDROOM 2

  ROOM + WARDROBE 17SQM

  WC/BATH 3SQM

  TERRACE 4SQM
- 13. MASTER BEDROOM

  ROOM 28SQM

  TERRACE 3SQM

  WALK IN CLOSET 10SQM

  WC/BATH 8SQM